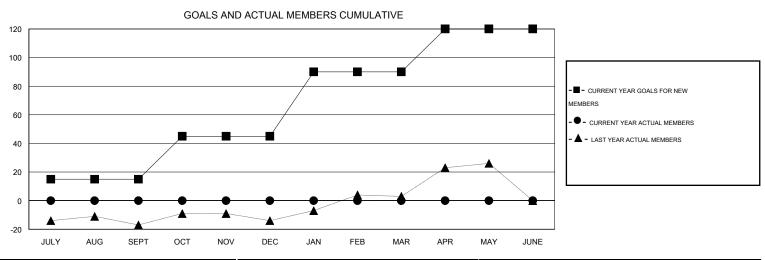

## MONTHLY MEMBERSHIP PROGRESS REPORT

District 4 A2

Results as of: 6/30/2016

GMT: Gary Wong LOCATION CALIFORNIA GMT CA 1

| Clubs                 |                  |           |                  |                  | Members               |                    |                                     |                    |                  |
|-----------------------|------------------|-----------|------------------|------------------|-----------------------|--------------------|-------------------------------------|--------------------|------------------|
| RESULTS FOR 2016-2017 |                  |           |                  |                  | RESULTS FOR 2016-2017 |                    |                                     |                    |                  |
| QUARTER               | NEW CLUB<br>GOAL | NEW CLUBS | DROPPED<br>CLUBS | NET<br>GAIN/LOSS | QUARTER               | NEW MEMBER<br>GOAL | CHARTER AND<br>NEW MEMBERS<br>ADDED | DROPPED<br>MEMBERS | NET<br>GAIN/LOSS |
| JULY/AUG/SEPT         | 0                | 0         | 0                | 0                | JULY/AUG/SEPT         | 15                 | 0                                   | 0                  | 0                |
| OCT/NOV/DEC           | 1                | 0         | 0                | 0                | OCT/NOV/DEC           | 30                 | 0                                   | 0                  | 0                |
| JAN/FEB/MAR           | 1                | 0         | 0                | 0                | JAN/FEB/MAR           | 45                 | 0                                   | 0                  | 0                |
| APR/MAY/JUNE          | 1                | 0         | 0                | 0                | APR/MAY/JUNE          | 30                 | 0                                   | 0                  | 0                |

## GOALS AND ACTUAL NEW CLUBS CUMULATIVE

| DROPPED CLUBS: 0 | 0 CLUBS OF 0 ADDED 1 OR MORE NEW MEMBERS | GENDER DISTRIBUTION  MALE 0 (100.00%) |   |  |
|------------------|------------------------------------------|---------------------------------------|---|--|
| DROPPED MEMBERS  |                                          | FEMALE 0 (100.00%)                    |   |  |
| DECEASED 0       | CLICK HERE FOR HEALTH                    |                                       |   |  |
| CLUB CANCELLED 0 | ASSESSMENT DATA                          | FAMILY UNIT MEMBERS                   | 0 |  |
| OTHER 0          |                                          | HEAD OF HOUSEHOLD                     |   |  |
| TOTAL 0          |                                          | NON-HEAD OF HOUSEHOLD                 | 0 |  |