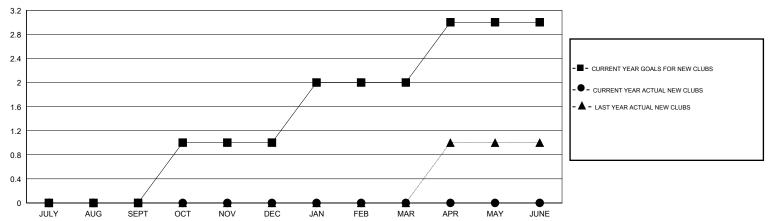

## MONTHLY MEMBERSHIP PROGRESS REPORT

District 4 A2

Results as of: 6/30/2016

GMT: Gary Wong LOCATION CALIFORNIA GMT CA 1

| Clubs                 |                  |           |                  |                  | Members               |                    |                                     |                    |                  |
|-----------------------|------------------|-----------|------------------|------------------|-----------------------|--------------------|-------------------------------------|--------------------|------------------|
| RESULTS FOR 2016-2017 |                  |           |                  |                  | RESULTS FOR 2016-2017 |                    |                                     |                    |                  |
| QUARTER               | NEW CLUB<br>GOAL | NEW CLUBS | DROPPED<br>CLUBS | NET<br>GAIN/LOSS | QUARTER               | NEW MEMBER<br>GOAL | CHARTER AND<br>NEW MEMBERS<br>ADDED | DROPPED<br>MEMBERS | NET<br>GAIN/LOSS |
| JULY/AUG/SEPT         | 0                | 0         | 0                | 0                | JULY/AUG/SEPT         | 15                 | 0                                   | 0                  | 0                |
| OCT/NOV/DEC           | 1                | 0         | 0                | 0                | OCT/NOV/DEC           | 30                 | 0                                   | 0                  | 0                |
| JAN/FEB/MAR           | 1                | 0         | 0                | 0                | JAN/FEB/MAR           | 45                 | 0                                   | 0                  | 0                |
| APR/MAY/JUNE          | 1                | 0         | 0                | 0                | APR/MAY/JUNE          | 30                 | 0                                   | 0                  | 0                |

## GOALS AND ACTUAL NEW CLUBS CUMULATIVE

| DROPPED CLUBS: 0 | 0 CLUBS OF 0 ADDED 1 OR MORE NEW MEMBERS | GENDER DISTRIBUTION  MALE 0 (100.00%) |   |  |
|------------------|------------------------------------------|---------------------------------------|---|--|
| DROPPED MEMBERS  |                                          | FEMALE 0 (100.00%)                    |   |  |
| DECEASED 0       | CLICK HERE FOR HEALTH                    |                                       |   |  |
| CLUB CANCELLED 0 | ASSESSMENT DATA                          | FAMILY UNIT MEMBERS                   | 0 |  |
| OTHER 0          |                                          | HEAD OF HOUSEHOLD                     |   |  |
| TOTAL 0          |                                          | NON-HEAD OF HOUSEHOLD                 | 0 |  |